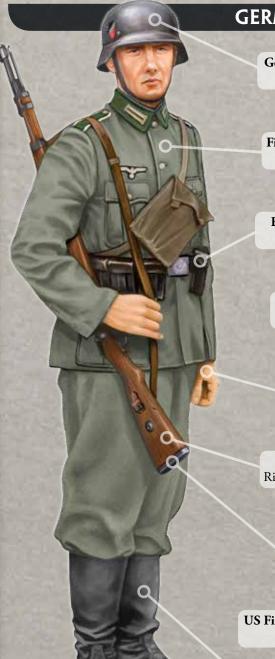

## GERMAN INFANTRY

German Camo Dark Green (979) Helmet and mess tin

Field Grey (830) Uniform

Black (950) Webbing

> Khaki (988) Bread bag

Flat Flesh (955) Exposed Flesh

**Beige Brown (875)** Rifle wood and tool handles

> **Gunmetal (863)** Gun metal

US Field Drab (873) Canteen

> Black (950) Boots