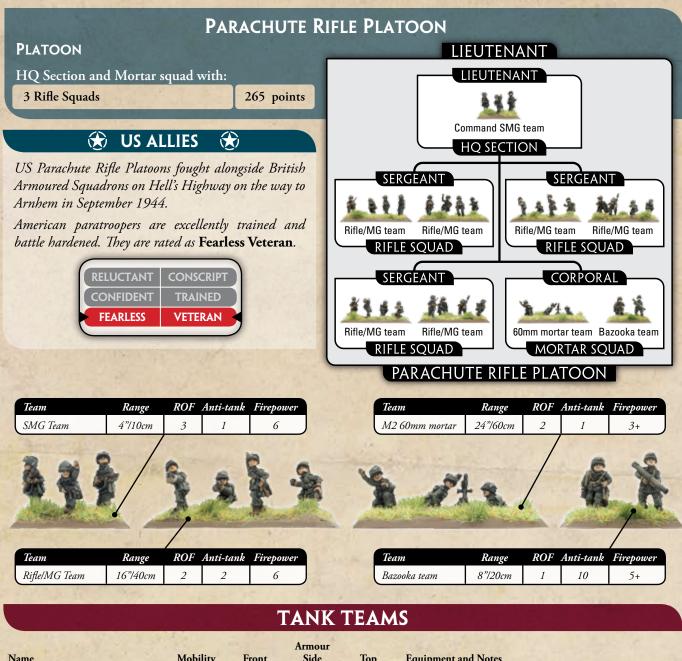

## **INFANTRY & GUN TEAMS**

| Infantry Team       | Range      | ROF  | Anti-tank | Firepowe | er Note  | \$         |                                |  |
|---------------------|------------|------|-----------|----------|----------|------------|--------------------------------|--|
| Rifle/MG team       | 16"/40cm   | 2    | 2         | 6        | Tank     | Assault 3. |                                |  |
| SMG team            | 4"/10cm    | 3    | 1         | 6        | Full     | ROF when m | oving.                         |  |
| Bazooka team        | 8"/20cm    | 1    | 10        | 5+       | Tank     | Assault 4. |                                |  |
| Gun Team            | Mobility   | Ra   | nge       | ROF A    | nti-tank | Firepower  | Notes                          |  |
| M2 60mm mortar      | Man-packed | 24"/ | 60cm      | 2        | 1        | 3+         | Can fire over friendly troops. |  |
| Firing bombardments |            | 32"/ | 80cm      | -        | 1        | 6          |                                |  |