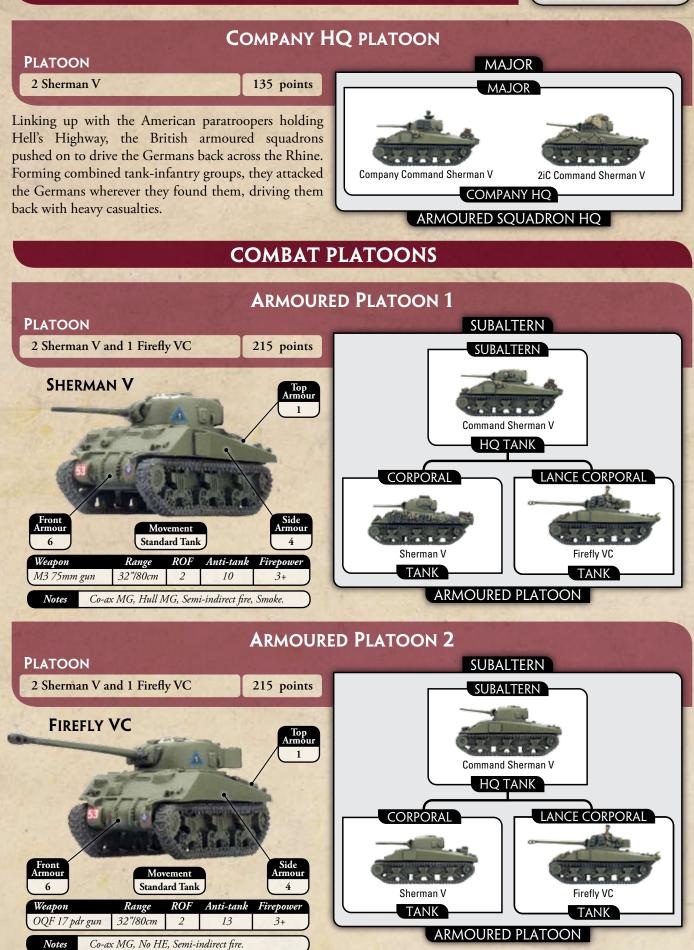

## ARMOURED SQUADRON

(ARMOURED COMPANY) 830 POINTS

RELUCTANTCONSCRIPTCONFIDENTTRAINEDFEARLESSVETERAN