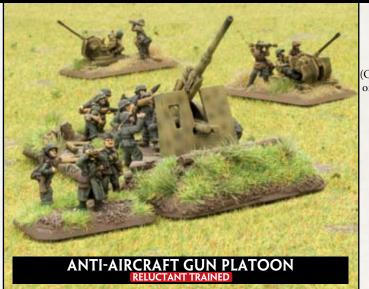

# AIRFIELD

Starting deployment All German controlled, unoccupied Bridge areas and Airfields

Reinforce your company with: One Anti-aircraft Gun Platoon One Command SMG team, one 8.8cm FlaK36 gun, and two 2cm FlaK38 guns).

*Rated as:* Reluctant Trained.

### Mobility ROF Weapon Range Anti-tank Firepower Notes Command SMG team 4"/10cm 3 1 6 Full ROF when moving 8.8cm Flak36 gun Immobile 40"/100cm 2 1 3+ Gun shield, Heavy anti-aircraft, Turntable 2cm FlaK38 gun 16'/40cm 4 5 5+ Anti-aircraft, Gun shield, Turntable. Light