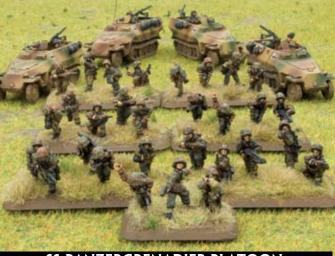

## 9. SS-KG SPINDLER & KG HEINKE PANZERGRENADIER

Budel - L50 Elst Road - T15

SS-PANZERGRENADIER PLATOON

company with: One SS-Panzergrenadier Platoon (One Command Panzerfaust SMG team, six MG teams, and four Sd Kfz 251/1 half-tracks). Rated as:

Reinforce your

Fearless Veteran.

| Weapon                    | Mobility     | Range    | ROF | Anti-tank | Firepower | Notes                             |
|---------------------------|--------------|----------|-----|-----------|-----------|-----------------------------------|
| Sd Kfz 251/1              | Half-tracked |          | 1   | 0         | 0         | Hull MG, Passenger fired AA MG.   |
| Hull MG                   |              | 16"/40cm | 2   | 2         | 6         | Hull mounted.                     |
| Command Panzerfaust SMG t | eam          | 4"/10cm  | 3   | 1         | 6         | Full ROF when moving, Panzerfaust |
| MG team                   |              | 16"/40cm | 3   | 2         | 6.        |                                   |