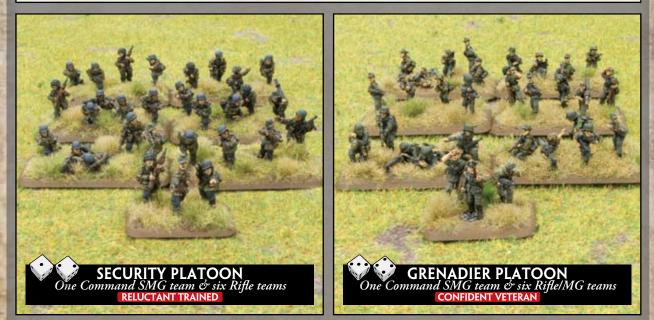

### **VARIABLE MARKER**

Roll one die and reinforce your company with the appropriate unit shown below.

One Platoon of either: Roll of 1 😯 or 2 🕻

- Security Platoon of one Command SMG team & six Rifle teams. Rated as Reluctant Trained.

Roll of 3 😳 or 4 😯

- Grenadier Platoon of one Command SMG team & six Rifle/MG teams. Rated as Confident Veteran.

- SS-Panzergrenadier Platoon of one Command SMG team & six MG teams. Rated as Fearless Veteran.