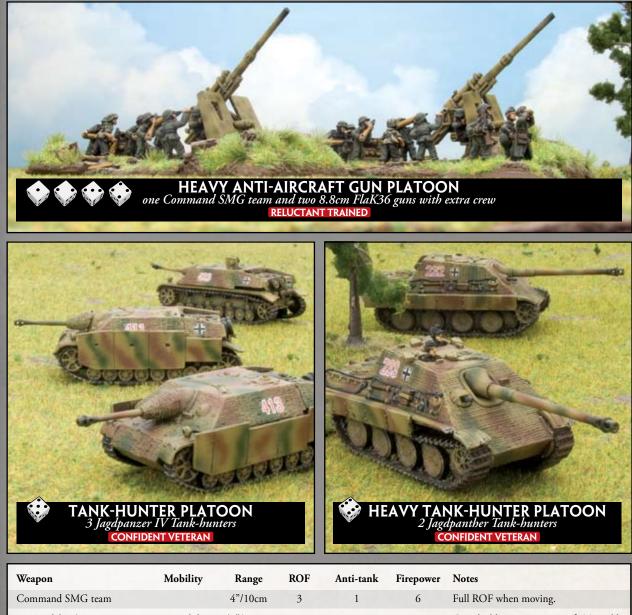

- Heavy Anti-aircraft Gun Platoon of one Command SMG team and two 8.8cm FlaK36 guns with extra crew. Rated as **Reluctant Trained**.
- Tank-hunter Platoon of three Jagdpanzer IV tank-hunters. Rated as **Confident Veteran**.

Roll of 6

Roll of 5

or

38

- Heavy Tank-hunter Platoon of two Jagdpanther tank-hunters, Rated as Confident Veteran.

VARIABLE MARKER

Roll one die and reinforce

your company with the

appropriate unit shown below.

| Command SMG team                 |               | 4"/10cm   | 3            | 1                 | 6                | Full ROF when moving.                               |
|----------------------------------|---------------|-----------|--------------|-------------------|------------------|-----------------------------------------------------|
| 8.8cm Flak 36 gun                | Immobile      | 40"/100cm | 2            | 13                | 3+               | Gun shield, Heavy anti-aircraft, Turntable.         |
| Name<br>Weapon                   | Mobility      | Range     | Front<br>ROF | Side<br>Anti-tank | Top<br>Firepower | Equipment and Notes                                 |
| Jagdpanzer IV<br>7.5cm KwK40 gun | Fully-tracked | 32"/80cm  | 7<br>2       | 3<br>11           | 1<br>3+          | Hull MG, Protected Ammo, Schürzen.<br>Hull mounted. |
| Jagdpanther<br>8.8cm KwK43 gun   | Fully-tracked | 40"/100cm | 10<br>2      | 5<br>16           | 1<br><i>3</i> +  | Hull MG.<br>Hull mounted.                           |