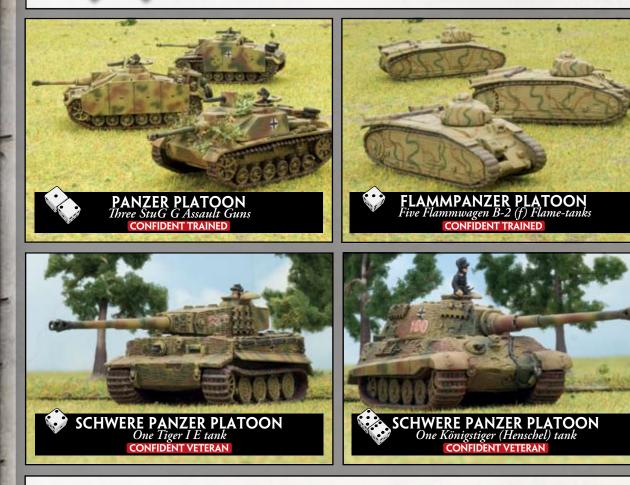

## One Platoon of either: Roll of 1 🕐 or 2 🎲

Roll of 5 🔅 or 6 🔅

Roll of 3

Roll of 4

- Panzer Platoon of three StuG G assault guns. Rated as Confident Trained.

- Flammpanzer Platoon of five Flammwagen B-2 (f) flame-tanks. Rated as Confident Trained.
- Schwere Panzer Platoon of one Tiger I E tank. Rated as Confident Veteran.
- Schwere Panzer Platoon of one Königstiger (Henschel) tank. Rated as Confident Veteran.

| Name<br>Weapon                                              | Mobility<br><i>Range</i>             | Front<br><i>ROF</i> | Armour<br>Side<br><i>Anti-tank</i> | Top<br>Firepower | Equipment and Notes                                                                   |
|-------------------------------------------------------------|--------------------------------------|---------------------|------------------------------------|------------------|---------------------------------------------------------------------------------------|
| StuG G<br>7.5cm StuK40 gun                                  | Fully-tracked<br>32"/80cm            | 7<br>2              | 3<br>11                            | 1<br>3+          | Hull MG, Protected ammo, Schürzen.<br><i>Hull mounted</i> .                           |
| Flammwagen B-2<br>4.7cm Kwk35(f) gun<br>1.4cm Flammenwerfer | Fully-tracked<br>24"/60cm<br>4"/10cm | 6<br>2<br>3         | 5<br>6<br>-                        | 1<br>4+<br>5+    | Co-ax MG, Slow tank, Unreliable.<br>One-man turret.<br>Hull mounted Flame-thrower.    |
| Tiger I E<br>8.8 cm KwK36 gun                               | Fully-tracked<br>40"/100cm           | 9<br>2              | 8<br><i>13</i>                     | 2<br>3+          | Co-ax MG, Hull MG, Protected ammo,<br>Slow tank, Wide tracks<br><i>Slow traverse.</i> |
| Königstiger (Henschel)<br>8.8 cm KwK43 gun                  | Fully-tracked 40"/100cm              | 15<br>2             | 8<br>16                            | 2<br>3+          | Co-ax MG, Hull MG, Overloaded, Slow tank <i>Slow traverse.</i>                        |