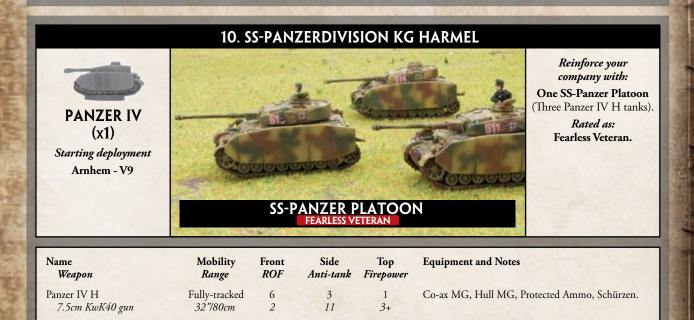

## 9. SS-KG SPINDLER & KG HEINKE PANZERGRENADIER

Budel - L50 Elst Road - T15

SS-PANZERGRENADIER PLATOON

company with: One SS-Panzergrenadier Platoon (One Command Panzerfaust SMG team, six MG teams, and four Sd Kfz 251/1 half-tracks). Rated as:

Reinforce your

Fearless Veteran.

| Weapon                    | Mobility     | Range    | ROF | Anti-tank | Firepower | Notes                             |
|---------------------------|--------------|----------|-----|-----------|-----------|-----------------------------------|
| Sd Kfz 251/1              | Half-tracked |          | 1   | 0         | 0         | Hull MG, Passenger fired AA MG.   |
| Hull MG                   |              | 16"/40cm | 2   | 2         | 6         | Hull mounted.                     |
| Command Panzerfaust SMG t | eam          | 4"/10cm  | 3   | 1         | 6         | Full ROF when moving, Panzerfaust |
| MG team                   |              | 16"/40cm | 3   | 2         | 6.        |                                   |