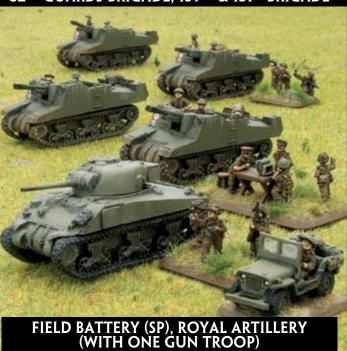

# 32ND GUARDS BRIGADE, 159TH & 131ST BRIGADE

Starting deployment XXX Corps Area I-51 VIII Corps Area M-52 XII Corps Area C-50

(x3)

Reinforce your company with: One Field Battery (SP), **Royal Artillery** (Two Command Rifle teams, one Staff team, one jeep, one Sherman OP tank, and four Sexton self-propelled guns ). Rated as: Confident Veteran.

| Name<br>Weapon          | Mobility      | Range     | Front<br>ROF | Side<br>Anti-tank | Top<br>Firepower | Equipment and Notes            |
|-------------------------|---------------|-----------|--------------|-------------------|------------------|--------------------------------|
| Sexton<br>OQF 25pdr gun | Fully-tracked | 24"/60cm  | 1<br>2       | 0<br>9            | 0<br>3+          | AA MG.<br>Hull mounted, Smoke. |
| Firing bombardments     |               | 80"/200cm | -            | 4                 | 5+               | Smoke bombardment              |
| Sherman OP              | Fully-tracked |           | 6            | 4                 | 1                | Hull MG.                       |
| Jeep                    | Jeep          |           | -            | -                 | -                |                                |
| Command Rifle team      |               | 16"/40cm  | 1            | 1                 | 6                |                                |
| Staff team              |               |           |              | cannot shoot      |                  | Moves as a Heavy Gun team      |