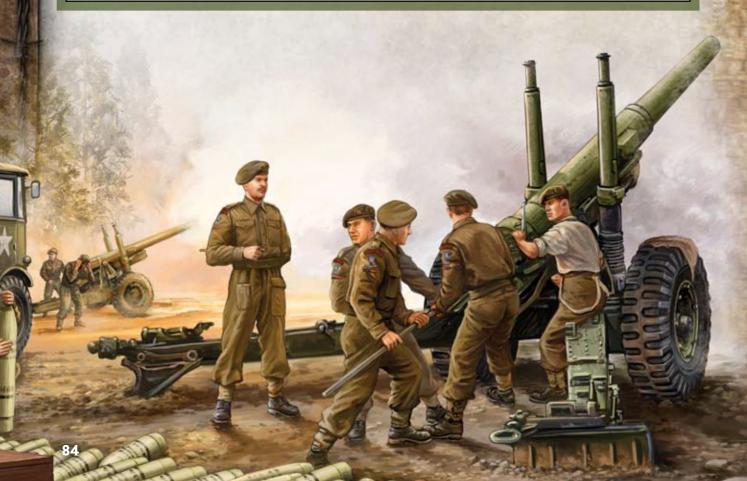

# 43<sup>RD</sup> (WESSEX) DIVISION, 3<sup>RD</sup> DIVISION, 13<sup>TH</sup> (SCOTTISH) DIVISION

Starting deployment XXX Corps Supply Depot VIII Corps Supply Depot XII Corps Supply Depot

Reinforce your company with:

### One Medium Battery,

Royal Artillery (Two Command Rifle teams, one Staff team, one jeep, one Observer Rifle team, one OP carrier, and four BL5.5" guns ).

> *Rated as:* Confident Veteran.

### Mobility Side **Equipment and Notes** Name Front Тор Range Weapon ROF Anti-tank Firepower BL 5.5" gun Immobile 32"/80cm Bunker buster. 1 13 1+ Firing bombardments 88"/220cm 5 2+ 0 Half-tracked 0 OP Carrier 0 Jeep Jeep Rifle team 16"/40cm 1 1 6 Staff team Moves as a Heavy Gun team cannot shoot