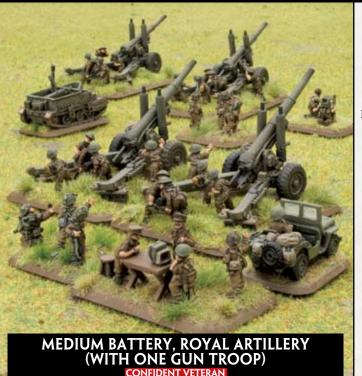

### One Medium Battery,

Royal Artillery (Two Command Rifle teams, one Staff team, one jeep, one Observer Rifle team, one OP carrier, and four BL5.5" guns ).

> *Rated as:* Confident Veteran.

### Mobility Side **Equipment and Notes** Name Front Тор Range Weapon ROF Anti-tank Firepower BL 5.5" gun Immobile 32"/80cm Bunker buster. 1 13 1+ Firing bombardments 88"/220cm 5 2+ 0 Half-tracked 0 OP Carrier 0 Jeep Jeep Rifle team 16"/40cm 1 1 6 Staff team Moves as a Heavy Gun team cannot shoot