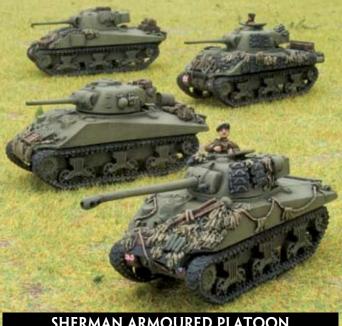

Reinforce your company with: One Sherman Armoured Platoon (Three Sherman V and one Firefly VC tanks).

00

*Rated as:* Confident Veteran.

### SHERMAN ARMOURED PLATOON CONFIDENT VETERAN

| Name           | Mobility               | Front | Side             | Top        | Equipment and Notes              |
|----------------|------------------------|-------|------------------|------------|----------------------------------|
| Weapon         | <i>Range</i>           | ROF   | <i>Anti-tank</i> | Firepower  |                                  |
| Sherman V      | Fully-tracked 32"/80cm | 6     | 4                | 1          | Co-ax MG, Hull MG, Tow Hook.     |
| M3 75mm gun    |                        | 2     | 10               | 3+         | Semi-indirect fire, Smoke        |
| Firefly VC     | Fully-tracked 32"/80cm | 6     | 4                | 1          | Co-ax MG, Tow Hook.              |
| OQF 17 pdr gun |                        | 2     | 13               | <i>3</i> + | <i>No HE, Semi-indirect fire</i> |