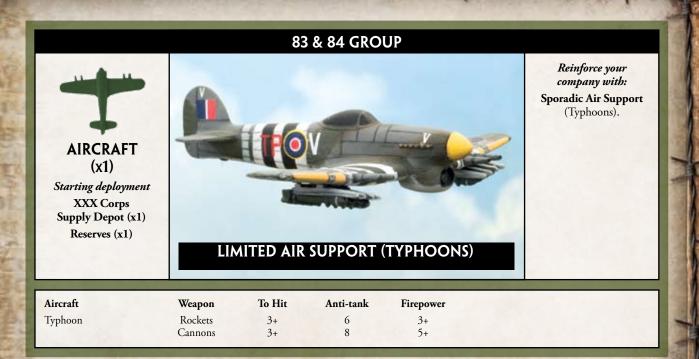

|          | 16"/40cm | 2   | 2         | 6         |                                      |
| Piat team         |          | 8"/20cm  | 1   | 10        | 5+        | Tank Assault 4                       |
| Light Mortar team |          | 16"/40cm | 1   | 1         | 4+        | Smoke, Can fire over friendly teams. |

### ALLIED BRIDGE OR AIRFIELD DEFENCE Reinforce your company with: One Light Anti-aircraft Gun Platoon **BRIDGE &** (One Command Rifle AIRFIELD team, and three Bofors 40mm guns). Starting deployment Rated as: All Allied-controlled **Confident Trained.** unoccupied Bridge Areas or Airfields. **ANTI-AIRCRAFT GUN PLATOON** Weapon Mobility Range ROF Anti-tank Firepower Notes Command Rifle team 16"/40cm 6 1 24'/60cm Bofors 40mm gun Immobile 4 6 4+ Anti-aircraft, Turntable.

86



# **AIRBORNE SUPPLY**



# ALLIED SUPPLY MARKER

Starting deployment All Allied-controlled Drop Zones and Landing Zones.



Reinforce your company with: One Parachute Artillery Battery (One Command carbine team, one Staff team, one Observer carbine team, and four M1A1 75mm Pack howitzers).

> *Rated as:* Fearless Veteran.

| Name<br>Weapon                                 | Mobility | Range                 | Front<br>ROF | Side<br>Anti-tank | Top<br>Firepower | Equipment and Notes          |
|------------------------------------------------|----------|-----------------------|--------------|-------------------|------------------|------------------------------|
| M1A1 75mm Pack howitzer<br>Firing Bombardments | Light    | 16"/40cm<br>64"/160cm | 2            | 6<br>3            | 3+<br>6